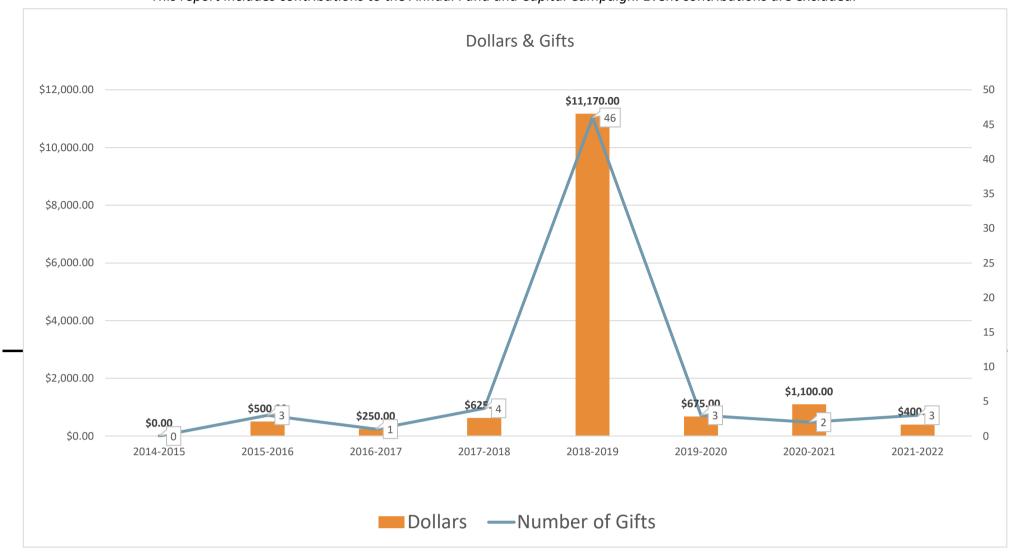

This report includes contributions to the Annual Fund and Capital Campaign. Event contributions are excluded.

| Giving Trends                                              |                                     | Giving By Decade |                |
|------------------------------------------------------------|-------------------------------------|------------------|----------------|
| 1,023                                                      | Total Living Alumni in our Database |                  |                |
| 929 91%                                                    | Non Donors:                         | \$2,075.00       | 1950's         |
| 91 9%                                                      | Lapsed Donors:                      | \$10,466.00      | 1960's         |
| 3 0%                                                       | <b>Current Donors:</b>              | \$5,885.00       | 1970's         |
|                                                            |                                     | \$4,944.00       | 1980's         |
| Notes on Giving Trends                                     |                                     | \$1,525.00       | 1990's         |
| <b>Non Donors</b> - No history of donating.                |                                     | \$0.00           | 2000's         |
| Lapsed - Donated previous years, but not this fiscal year. |                                     | \$0.00           | <b>2010</b> 's |
| Current - Donated this Fiscal Year                         |                                     | \$0.00           | 2020's         |