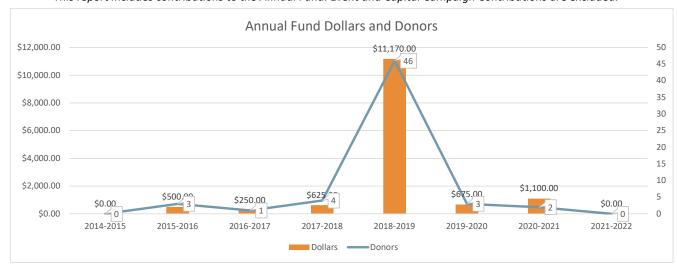

## Sigma Nu University of North Carolina

Date Run 1/11/2022 **Fiscal Year** 

9/1

This report includes contributions to the Annual Fund. Event and Capital Campaign Contributions are excluded.